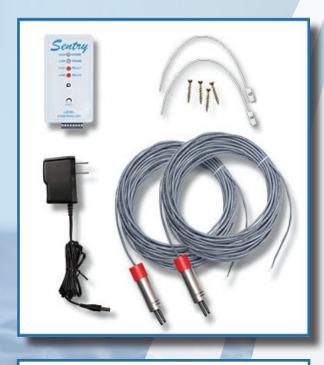

## **FEATURES**

Optional Modes: Select one of three modes:

HIGH AND LOW LEVEL ALARM or PUMP DOWN CONTROLLER or FILL CONTROLLER

- Two digital RF proximity probes
- Accuracy of probe best in industry;+/- 3mm (1/8")
- Probe self diagnostics
- 15m (50 foot) probe cable length standard; custom lengths available
- ➢ HIGH and LOW relays
- Select relays NO or NC
- Screw terminal connections for probes and relays

### **TECHNICAL SPECIFICATIONS**

Power supply 12V DC, CSA certified and UL listed

Probes – stainless steel, type 304, 25.4mm diameter x 100mm long, 18 ga 2 conductor cable, CSA CMG FT4, 15m (50ft) standard length. Optional SJOOW cable probes available